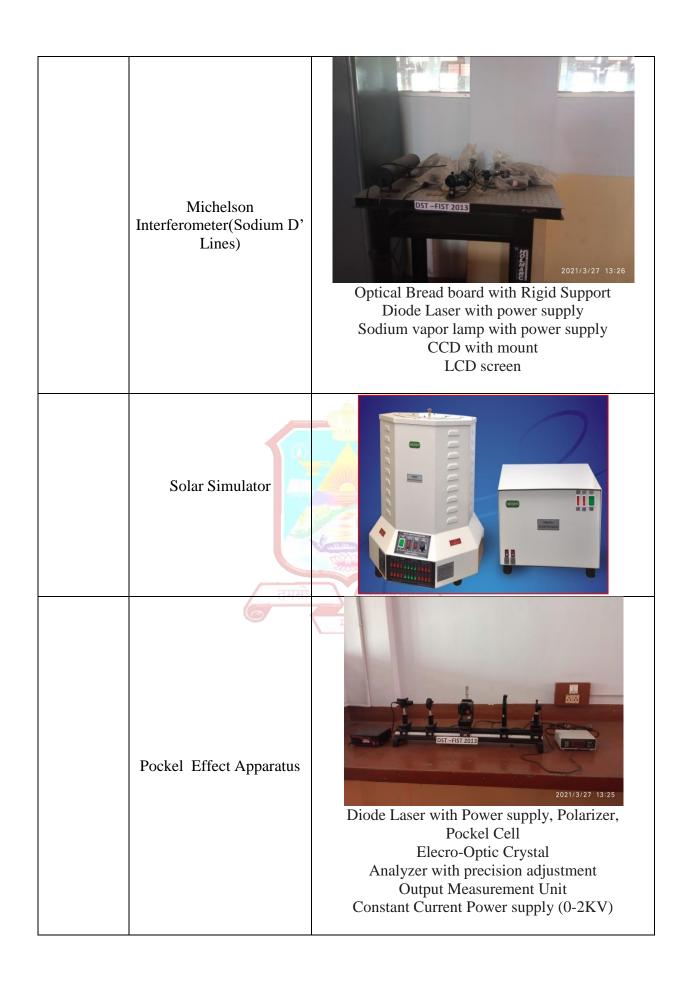

Collimating Lens (Achromatic).. 335 F Focusing Lens (Achromatic): 65 F

|   | Faraday Effect Apparatus                                        | Diode Laser with Power supply(Green and Red ), Polarizer, Electromagnet Analyzer with precision adjustment                     |
|---|-----------------------------------------------------------------|--------------------------------------------------------------------------------------------------------------------------------|
|   |                                                                 | Detector Mount Output Measurement Unit Constant Current Power supply                                                           |
| 7 | Apparatus for Study of Photo Electric Effect (Plank's Constant) | Halogen source with four filters (R, B, G, Y) Photo tune detector, supporting electronic system to find the stopping potential |
|   | Magnetic Susceptibility-<br>Quinke's Method                     | Electromagnet with Power supply Digital Gauss Meter Quincke's Tube with Stand Travelling Microscope Paramagnetic sample        |