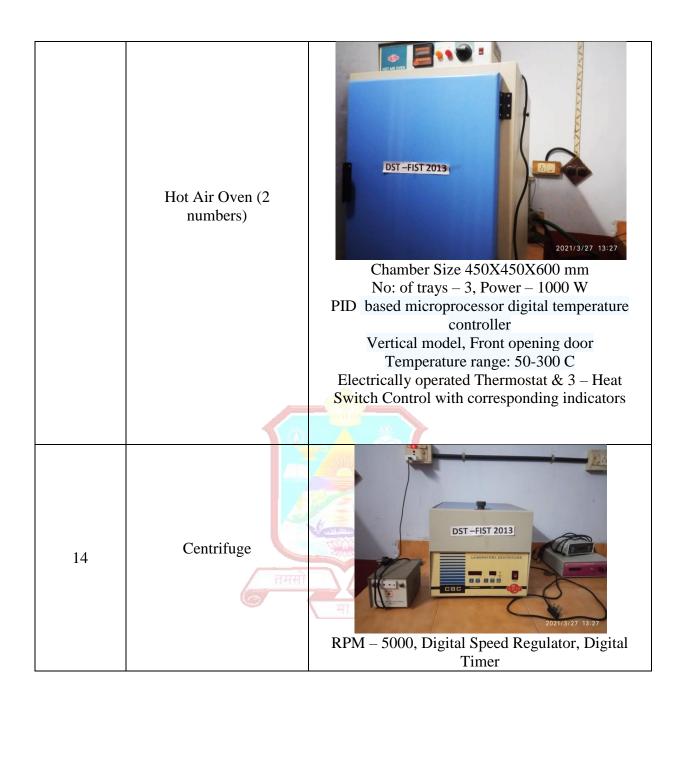

|    | Four Probe                                                               | FOUR FROM ST UP  THE ST OF ST  2021/3/27 13:30                                                                                                                                                                                                                  |
|----|--------------------------------------------------------------------------|-----------------------------------------------------------------------------------------------------------------------------------------------------------------------------------------------------------------------------------------------------------------|
|    | Acoustic-Optic Effect (Ultrasonic Diffraction)  Vacuum compatible heater | Diode Laser with Power Supply Glass Tank 2 Nos RF Oscillator Crystal with Mount (5 MHZ and 3 MHZ) Cell mount with linear - translation stage detector, Output measurement unit Max temperature 800 °C. High Vacuum compactable, Size 2" Sensitivity +/-0.01 deg |
| 11 | PID controller for the vacuum compactable heater                         |                                                                                                                                                                                                                                                                 |
| 12 | Magnetic Stirrer with hot plate (10 numbers)                             | 2021/3/30 15:22<br>RPM 1200, Capacity – 2Lts                                                                                                                                                                                                                    |

| 15 | Heating Mantle                              | 2021/3/31 14:31 Power 350 W, Capacity 2000 ml                                                                                |
|----|---------------------------------------------|------------------------------------------------------------------------------------------------------------------------------|
| 16 | High Temperature Muffle Furnace (2 Numbers) | Max. Temperature – 1400 °C Size 6"X6"X9" Temperature controller: PID controller Accuracy: +/- 1°C Display: LED / LCD Display |
|    | Networking Lab                              |                                                                                                                              |