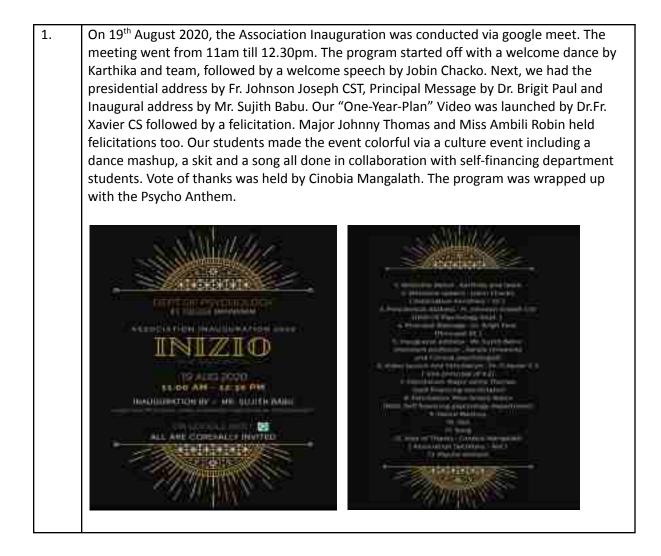

nk) depicted the Woman question in the present society . The shows were limited only for 50 students and all the 44 students had the opportunity to watch and actively participate in the discussion sessions held in between the movies. Mr Rony George, Assistant Professor, Dept. of English, led the discussion. People believe that literature is capable of only reading and writing persistence, but this event had set a breakdown from that stereotypical view of Literature.

Another important attraction of the fest was the Film Review contest that was conducted along with it. The students had to send their reviews to email their reviews to mail id of the film festival. Almost 50 students from various departments had participated in the film review contest.





# Psychology Association 2020-2021























|    | <text><text><section-header><text><text><text></text></text></text></section-header></text></text>