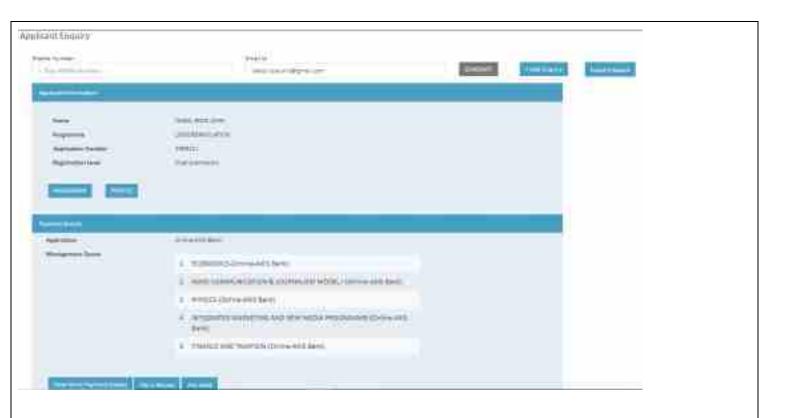

- Course Preference Settings
- 3. Application
  - Application invitation
- 4. Application Help Desk
  - Applicant Enquiry
  - Applicant Enquiry Report
  - Applicant Payment Bypass
  - Application Edit
  - Applicant Registration Through Admin
- 5. Rank List Generation
  - Resolving of Tie
  - Bonus Marks
  - Indexing of Marks
  - Index Mark Generation
  - Rank List Generation
- 6. Report
  - Rank List Report
  - Rank List Report With phone Number & Email
  - Management Quota Rank List
  - Student Rank Details Religion Wise
- 7. Application Reports
  - Payment mode Report
  - Application Statistics
  - Applicant Quota Statistics Report
  - Quota Wise Seat Statistics Report
  - Application Details
  - Applicant Payment Entries Report
  - Applicant Total Details
  - Management Quota Report
  - Payment Details Report
  - Educational Board Wise Applicants Report
  - Admission Payment Report
  - Applicant Details with Preference Report
  - Applied Students Report
- 8. Admission Masters
  - Semester
  - Department
  - Admission Type
  - Bank Master
  - Fee Head
  - Fee Head Category
  - Participating Item
  - Notification
- 9. Admission Configuration
  - Quota Seat Allocation New
    - Course
    - Academic Fee Configuration
    - Academic Course Fee Configuration